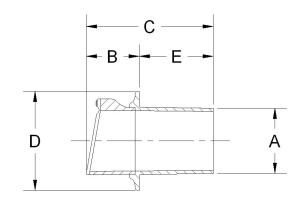

## ittings Family

| MATERIALS AND CONSTRUCTION   |                                            |
|------------------------------|--------------------------------------------|
| Process                      | Compression Molding                        |
| Resin                        | Class 1 Fire Retardant Polyester Thermoset |
| Glass                        | Corrosion-Resistant E Glass                |
| ATTRIBUTES                   |                                            |
| A - OD (IN / MM)             | 3.00 / 76                                  |
| B - Extension Length (IN/MM) | 2.50 / 64                                  |
| C - Length (IN / MM)         | 5.50 / 140                                 |
| D - Diameter (IN / MM)       | 4.88 / 124                                 |
| E - Thru Hull Length (IN/MM) | 3.00 / 76                                  |
| Color                        | White                                      |
| Approvals                    | Lloyd's Register Type Approval             |
| Flame Retardancy             | UL94V-0                                    |