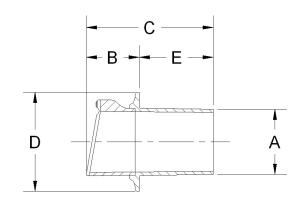

## ittings Family

| MATERIALS AND CONSTRUCTION   |                                            |
|------------------------------|--------------------------------------------|
| Process                      | Compression Molding                        |
| Resin                        | Class 1 Fire Retardant Polyester Thermoset |
| Glass                        | Corrosion-Resistant E Glass                |
| ATTRIBUTES                   |                                            |
| A - OD (IN / MM)             | 2.00 / 51                                  |
| B - Extension Length (IN/MM) | 1.75 / 44                                  |
| C - Length (IN / MM)         | 4.50 / 114                                 |
| D - Diameter (IN / MM)       | 3.50 / 89                                  |
| E - Thru Hull Length (IN/MM) | 2.75 / 70                                  |
| Color                        | White                                      |
| Approvals                    | Lloyd's Register Type Approval             |
| Flame Retardancy             | UL94V-0                                    |